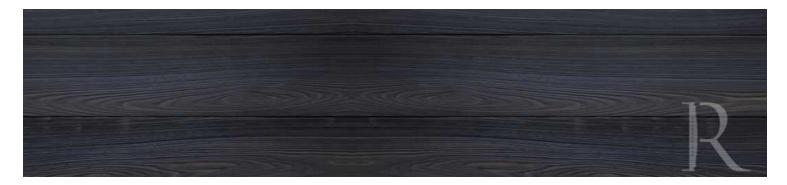

## **SHOU SUGI BAN - FEATURING CYPRESS WOOD**

Kankin Shita from Reclaimed DesignWorks features cypress burnt in the Japanese style of shou sugi ban. Kankin Shita can be used for interior or exterior wall cladding and is available in select grade or #2 common grade cypress. The higher the grade, the better it is felt the wood will perform, especially in exterior applications.

Kankin Shita is carefully charred, misted with water, cooled, brushed and then stained/sealed. The top coat sealer is applied prior to shipping (for exterior applications, we recommend sealing the back side as well as the face). The burning process accentuates the wood grain and creates varying colors when viewed from different angles and in different light.

## **DISTINCTIVE ATTRIBUTES**

Kankin Shita is made with cypress sourced from the Southern United States and can be used for interior wall cladding, ceiling cladding and exterior siding. With its legendary beauty and natural durability, cypress has long been a staple as an exterior wood siding product. Because cypress generates its own preservative oil, called cypressene, it's an ideal wood for locations with constant heat, humidity, and torrential rains.